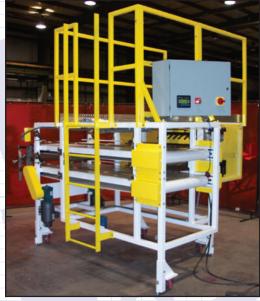

- Diverse Custom Machine Design and Equipment Builders
  - Single or multiple machines
- Complete Fabrication Services
  - Ferrous and non-ferrous metals
  - 16,000 lbs. crane capacity
- Machining and assembly
  - Semi-automatic equipment
- Repair or make individual parts to complete machines
- Complete engineering services including:
  - Help find solutions to manufacturing problems
  - PLC / electrical systems and panels
  - Hydraulic, pneumatic and servo drives
  - Pick and place
  - Assembly
  - Conveying
- Other services include:
  - Emergency break down service 24hrs a day,
     7 days a week
  - Maintenance and repair during company shutdowns
  - Design and build custom machinery
  - Machine removal, rebuild, and installation