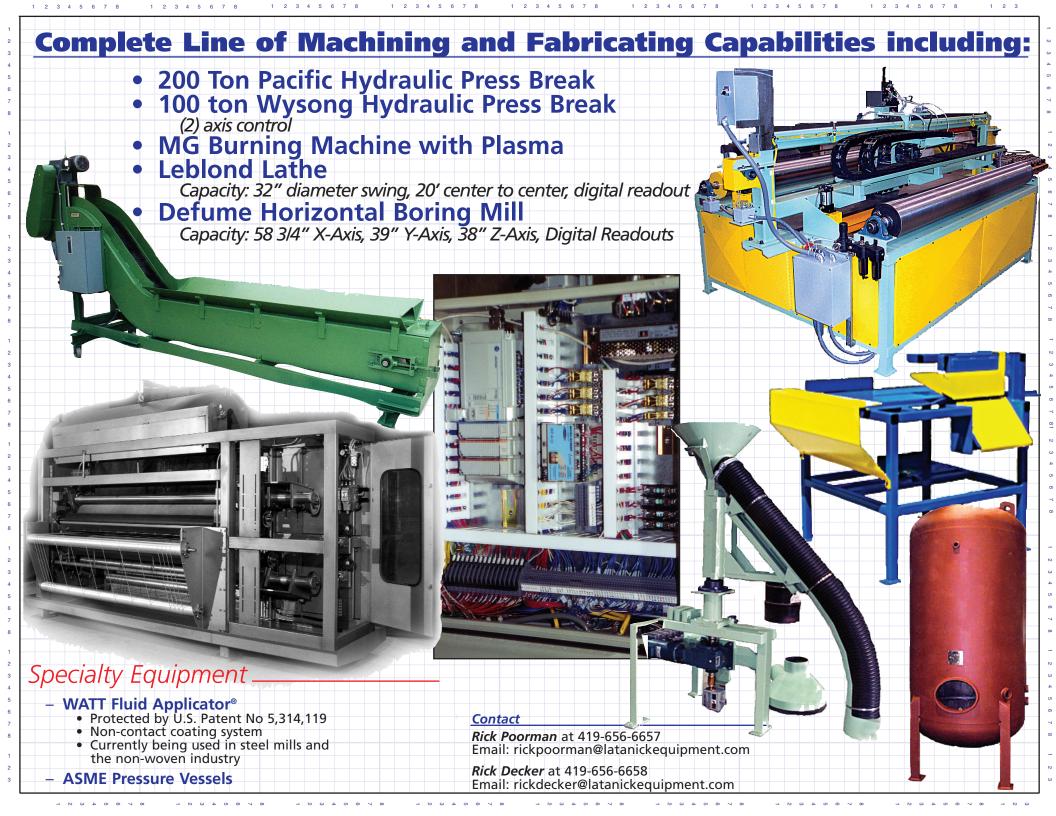

- Diverse Custom Machine Design and Equipment Builders
  - Single or multiple machines
- Complete Fabrication Services
  - Ferrous and non-ferrous metals
  - 16,000 lbs. crane capacity
- Machining and assembly
  - Semi-automatic equipment
- Repair or make individual parts to complete machines
- Complete engineering services including:
  - Help find solutions to manufacturing problems
  - PLC / electrical systems and panels
  - Hydraulic, pneumatic and servo drives
  - Pick and place
  - Assembly
  - Conveying
- Other services include:
  - Emergency break down service 24hrs a day,
     7 days a week
  - Maintenance and repair during company shutdowns
  - Design and build custom machinery
  - Machine removal, rebuild, and installation